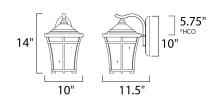

\*height from center of outlet to the top of the fixture

# **MEASUREMENTS**

DIMENSION : 10" W x 14" H x 11.5" Ext **BACK PLATE** : 5.25" W x 10" H x 5.75" HCO

HANGING WEIGHT : 5.55 lb