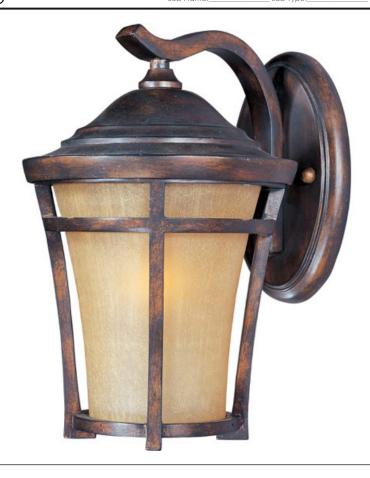

## PRODUCT DESCRIPTION

Maxim Lighting's Balboa VX Collection is made with Vivex, a material twice the strength of resin, is non-corrosive, UV resistant and backed with a 5-Year Limited Warranty. Balboa VX features our Copper Oxide finish and Golden Frost glass.

# **FINISHES OPTION**

Copper Oxide (CO)

## **GLASS**

Golden Frost GF